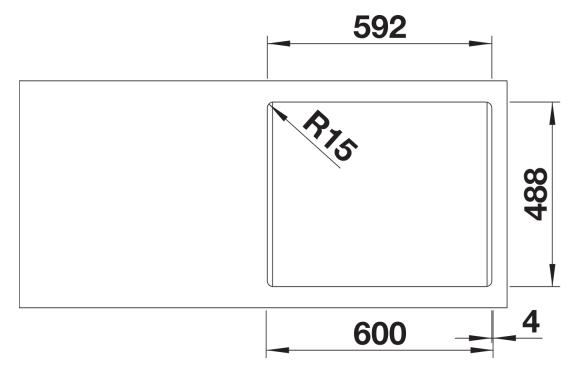

emporary kitchen worlds
- Low-profile rim design
- Spacious, deep single bowl with continous tap ledge
- High-quality features with the covered C-overflow and InFino drain system elegantly integrated and easy-care
- For the 60-cm base cabinet

#### Colours



Available colours:

black basalt crystal white glossy magnolia glossy

Ceramic PuraPlus black

### Planning information

- Holes for a kitchen mixer tap and drain remote control are provided.
- Installing a kitchen mixer tap or drain remote control in Ceramic sinks requires a flexible sealing tape, item no. 120 055.
- Includes: two tap holes, drain remote control and PuraPlus coating.

## Scope of supply

- waste kit with space-saving pipe
- 3 ½" InFino basket strainer with drain remote control (pop-up)

#### **Details**



Top view



Cut-out



Front view



Side view