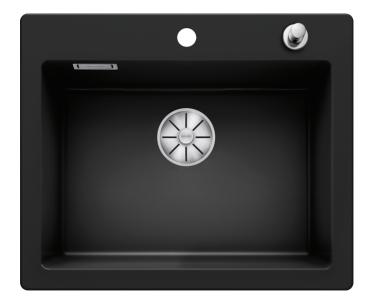

# Product information sheet PALONA 6

Item no. 524738

**Benefits** 

- Modern design for contemporary kitchen worlds
- Low-profile rim design
- Spacious, deep single bowl with continous tap ledge
- High-quality features with the covered C-overflow and InFino drain system elegantly integrated and easy-care
- For the 60-cm base cabinet

#### Colours

Available colours:

black basalt crystal white glossy magnolia glossy

Ceramic PuraPlus black