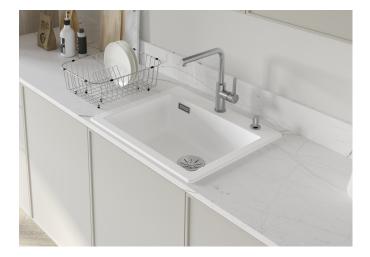

# Product information sheet PALONA 6

Item no. 524738

**Benefits** 

- Modern design for contemporary kitchen worlds
- Low-profile rim design
- Spacious, deep single bowl with continous tap ledge
- High-quality features with the covered C-overflow and InFino drain system elegantly integrated and easy-care
- For the 60-cm base cabinet

#### Colours

Available colours:

black basalt crystal white glossy magnolia glossy

Ceramic PuraPlus black