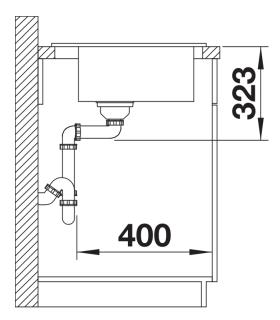

Low-profile rim design
- Spacious, deep single bowl with continous tap ledge
- High-quality features with the covered C-overflow and InFino drain system elegantly integrated and easy-care
- For the 60-cm base cabinet

#### Colours



Available colours:

black basalt crystal white glossy magnolia glossy

Ceramic PuraPlus black

### Planning information

- Holes for a kitchen mixer tap and drain remote control are provided.
- Installing a kitchen mixer tap or drain remote control in Ceramic sinks requires a flexible sealing tape, item no. 120 055.
- Includes: two tap holes, drain remote control and PuraPlus coating.

## Scope of supply

- waste kit with space-saving pipe
- 3 ½" InFino basket strainer with drain remote control (pop-up)

#### **Details**



Top view



Cut-out



Front view



Side view