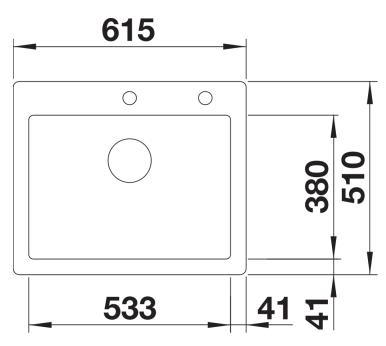

ign for contemporary kitchen worlds
- Low-profile rim design
- Spacious, deep single bowl with continous tap ledge
- High-quality features with the covered C-overflow and InFino drain system elegantly integrated and easy-care
- For the 60-cm base cabinet

#### Colours



Available colours:

black basalt crystal white glossy magnolia glossy

Ceramic PuraPlus black

### Planning information

- Holes for a kitchen mixer tap and drain remote control are provided.
- Installing a kitchen mixer tap or drain remote control in Ceramic sinks requires a flexible sealing tape, item no. 120 055.
- Includes: two tap holes, drain remote control and PuraPlus coating.

## Scope of supply

- waste kit with space-saving pipe
- 3 ½" InFino basket strainer with drain remote control (pop-up)

#### **Details**



Top view



Cut-out



Front view



Side view