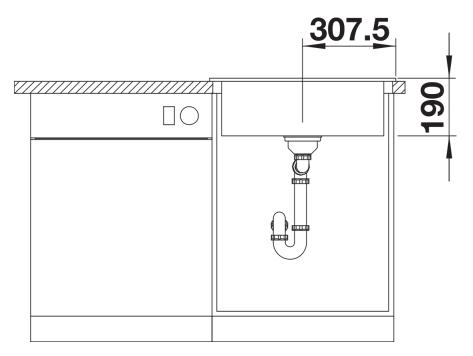

tchen worlds
- Low-profile rim design
- Spacious, deep single bowl with continous tap ledge
- High-quality features with the covered C-overflow and InFino drain system elegantly integrated and easy-care
- For the 60-cm base cabinet

#### Colours



Available colours:

black basalt crystal white glossy magnolia glossy

Ceramic PuraPlus black

### Planning information

- Holes for a kitchen mixer tap and drain remote control are provided.
- Installing a kitchen mixer tap or drain remote control in Ceramic sinks requires a flexible sealing tape, item no. 120 055.
- Includes: two tap holes, drain remote control and PuraPlus coating.

## Scope of supply

- waste kit with space-saving pipe
- 3 ½" InFino basket strainer with drain remote control (pop-up)

#### **Details**



Top view



Cut-out



Front view



Side view