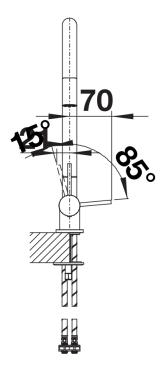

## Benefits

- Modern mixer tap for in front of the window
- User-friendly fold-down mechanism so the mixer tap folds down to one side
- Buffered fold-down process and secure fit
- Optimum installed height allows the spout to fit right inside the bowl
- Control lever on side, choice of left or right side
- High spout for easy filling of pans and vases

Details

Swivel range

Side view hand gear 2D

Side view