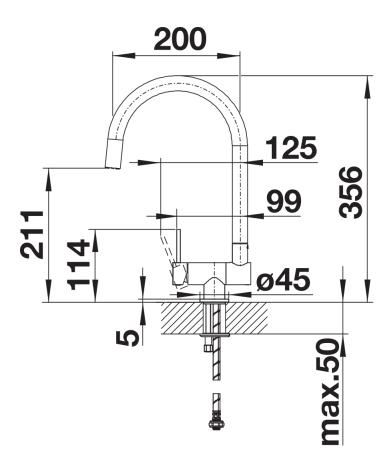

e mixer tap folds down to one side
- Buffered fold-down process and secure fit
- Optimum installed height allows the spout to fit right inside the bowl
- Control lever on side, choice of left or right side
- High spout for easy filling of pans and vases

- Minimum clearance between sink and window sash 6.5 cm

## Colours



Available colours: chrome

galvanic chrome

- \*Minimum clearance between sink and window sash 6.5 cm.

Scope of supply

- 360° swivel spout for greater reach
- Ø 35 mm tap hole required
- With ceramic disk cartridge
- Patented jet regulator for markedly reduced scaling
- Flexible connector pipes, 500 mm long and 3/4 "" nut
- Stabilisation plate to increase the stability of the tap when fitted in stainless steel sinks

Details



Swivel range



Side view hand gear 2D



Side view