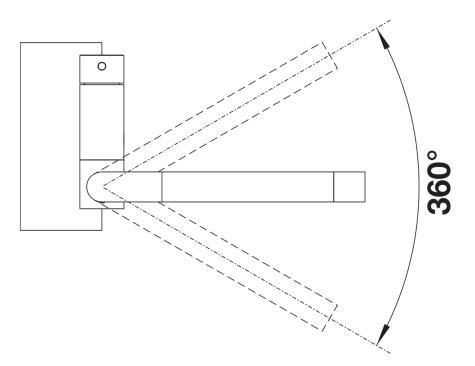

## Colours

Available colours: chrome

galvanic chrome

- \*Minimum clearance between sink and window sash 6.5 cm.

Scope of supply

- 360° swivel spout for greater reach
- Ø 35 mm tap hole required
- With ceramic disk cartridge
- Patented jet regulator for markedly reduced scaling
- Flexible connector pipes, 500 mm long and 3/4 "" nut
- Stabilisation plate to increase the stability of the tap when fitted in stainless steel sinks

Details

Swivel range

Side view hand gear 2D

Side view