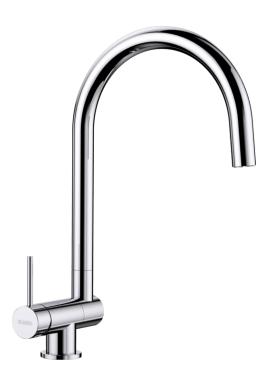

## Product information sheet CORESSA-F Lever left

Item no. 521544

## Benefits

- Modern mixer tap for in front of the window
- User-friendly fold-down mechanism so the mixer tap folds down to one side
- Buffered fold-down process and secure fit
- Optimum installed height allows the spout to fit right inside the bowl
- Control lever on side, choice of left or right side
- High spout for easy filling of pans and vases

## Colours

Available colours: chrome

galvanic chrome

- \*Minimum clearance between sink and window sash 6.5 cm.

Scope of supply

- 360° swivel spout for greater reach
- Ø 35 mm tap hole required
- With ceramic disk cartridge
- Patented jet regulator for markedly reduced scaling
- Flexible connector pipes, 500 mm long and 3/4 "" nut
- Stabilisation plate to increase the stability of the tap when fitted in stainless steel sinks