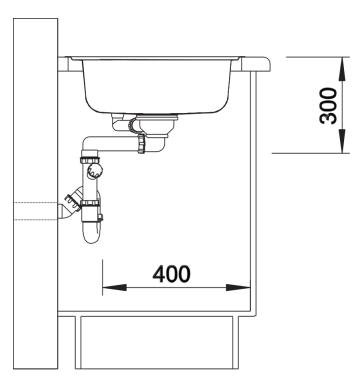

| Planning information                                                                                                                                                  |
|-----------------------------------------------------------------------------------------------------------------------------------------------------------------------|
|                                                                                                                                                                       |
| <ul> <li>Cut-out by template.</li> <li>Note:</li> <li>if installing into a 60 cm corner base cabinet, the wall units underneath should be sawn out for the</li> </ul> |
| additional bowl drainage. A dishwasher can be planned in to the left of the sink bowl.                                                                                |
|                                                                                                                                                                       |
| Scano of supply                                                                                                                                                       |
| Scope of supply                                                                                                                                                       |
|                                                                                                                                                                       |
| <ul> <li>- waste kit with space-saving pipe</li> <li>- 3 ½" basket strainer with drain remote control (rotary switch)</li> </ul>                                      |
|                                                                                                                                                                       |
|                                                                                                                                                                       |
|                                                                                                                                                                       |
| Details                                                                                                                                                               |
|                                                                                                                                                                       |
|                                                                                                                                                                       |
|                                                                                                                                                                       |
|                                                                                                                                                                       |

Top view

Cut-out

Front view

Side view