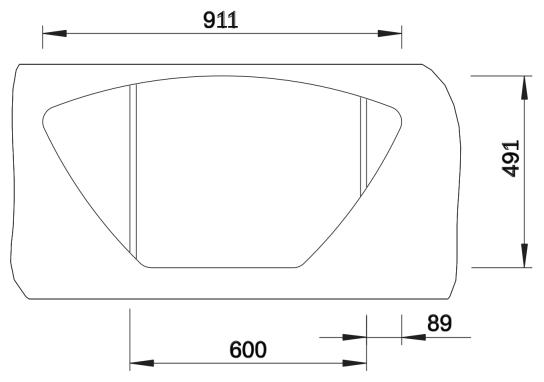

| Planning information                                                                                                                                                  |
|-----------------------------------------------------------------------------------------------------------------------------------------------------------------------|
|                                                                                                                                                                       |
| <ul> <li>Cut-out by template.</li> <li>Note:</li> <li>if installing into a 60 cm corner base cabinet, the wall units underneath should be sawn out for the</li> </ul> |
| additional bowl drainage. A dishwasher can be planned in to the left of the sink bowl.                                                                                |
|                                                                                                                                                                       |
| Scano of supply                                                                                                                                                       |
| Scope of supply                                                                                                                                                       |
|                                                                                                                                                                       |
| <ul> <li>- waste kit with space-saving pipe</li> <li>- 3 ½" basket strainer with drain remote control (rotary switch)</li> </ul>                                      |
|                                                                                                                                                                       |
|                                                                                                                                                                       |
|                                                                                                                                                                       |
| Details                                                                                                                                                               |
|                                                                                                                                                                       |
|                                                                                                                                                                       |
|                                                                                                                                                                       |
|                                                                                                                                                                       |

Top view

Cut-out

Front view

Side view