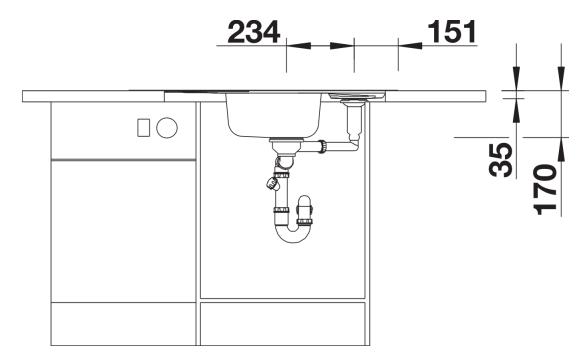

| Planning information                                                                                                                                                  |
|-----------------------------------------------------------------------------------------------------------------------------------------------------------------------|
|                                                                                                                                                                       |
| <ul> <li>Cut-out by template.</li> <li>Note:</li> <li>if installing into a 60 cm corner base cabinet, the wall units underneath should be sawn out for the</li> </ul> |
| additional bowl drainage. A dishwasher can be planned in to the left of the sink bowl.                                                                                |
|                                                                                                                                                                       |
| Scano of supply                                                                                                                                                       |
| Scope of supply                                                                                                                                                       |
|                                                                                                                                                                       |
| <ul> <li>- waste kit with space-saving pipe</li> <li>- 3 ½" basket strainer with drain remote control (rotary switch)</li> </ul>                                      |
|                                                                                                                                                                       |
|                                                                                                                                                                       |
|                                                                                                                                                                       |
| Details                                                                                                                                                               |
|                                                                                                                                                                       |
|                                                                                                                                                                       |
|                                                                                                                                                                       |
|                                                                                                                                                                       |

Top view

Cut-out

Front view

Side view