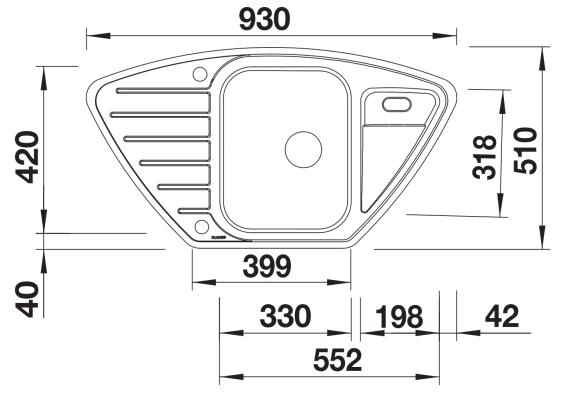

|
|                                                                                                                                                                       |
|                                                                                                                                                                       |
|                                                                                                                                                                       |
|                                                                                                                                                                       |



Top view



Cut-out



Front view



Side view