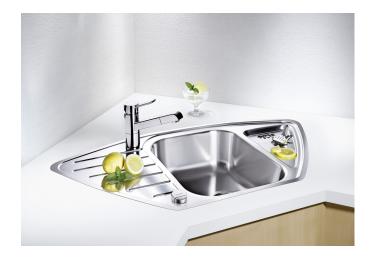

## Product information sheet LANTOS 9 E-IF

Item no. 516277

**Benefits** 

- Wide sink family range with clear shapesElegant IF flat-rim for flushmount and for installation from above
- Compact drainer
- With 3 1/2" stainless steel basket strainer
- With drain remote control
- Suitable for corner and line designs