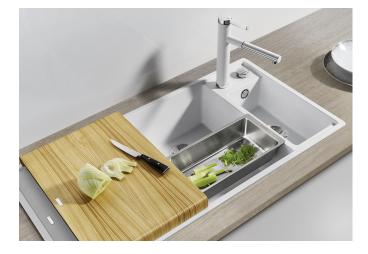

## Benefits

- Smooth, ergonomic work flow along two axis

- Design that is notable for clear lines and the ultranarrow, low-profile rim

- Tight radii for maximum utilisation of the surface and volume
- Movable chopping board for working directly into cooking dishes
- Multifunctional colander can also be freely positioned in the main bowl for easy food preparation
- High-quality features with drain remote control,

covered C-overflow and InFino drain system – elegantly integrated and easy-care

## Colours

SILGRANIT black

Available colours: black anthracite rock grey volcano grey white soft white tartufo coffee

- ash compound bridging chopping board
- multifunctional stainless steel colander
- waste kit with space-saving pipe
- 2 x 3 ½" InFino basket strainer with drain remote control (rotary switch) for the main bowl

234051 - Ash compound bridging chopping board AXIA III 233739 - Multifunctional colander

Details

Top view