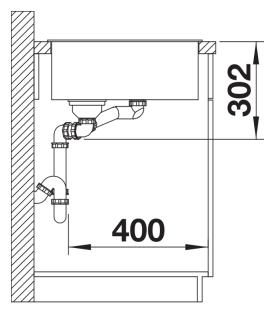

of the surface and volume
- Movable chopping board for working directly into cooking dishes
- Multifunctional colander can also be freely positioned in the main bowl for easy food preparation
- High-quality features with drain remote control,

covered C-overflow and InFino drain system – elegantly integrated and easy-care

## Colours



SILGRANIT black

Available colours: black anthracite rock grey volcano grey white soft white tartufo coffee

- ash compound bridging chopping board
- multifunctional stainless steel colander
- waste kit with space-saving pipe
- 2 x 3 ½" InFino basket strainer with drain remote control (rotary switch) for the main bowl

234051 - Ash compound bridging chopping board AXIA III 233739 - Multifunctional colander

Details



Top view



## Cut-out



Front view