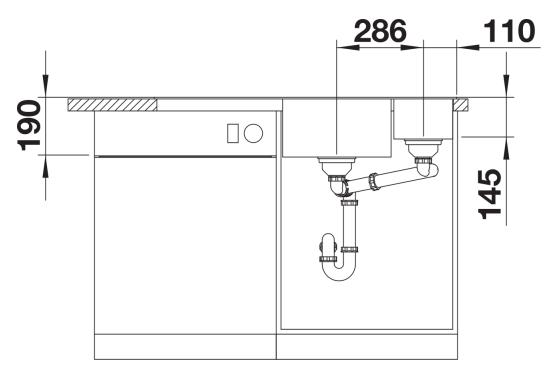

um utilisation of the surface and volume
- Movable chopping board for working directly into cooking dishes
- Multifunctional colander can also be freely positioned in the main bowl for easy food preparation
- High-quality features with drain remote control,

covered C-overflow and InFino drain system – elegantly integrated and easy-care

## Colours



SILGRANIT black

Available colours: black anthracite rock grey volcano grey white soft white tartufo coffee

- ash compound bridging chopping board
- multifunctional stainless steel colander
- waste kit with space-saving pipe
- 2 x 3 ½" InFino basket strainer with drain remote control (rotary switch) for the main bowl

234051 - Ash compound bridging chopping board AXIA III 233739 - Multifunctional colander

Details



Top view



## Cut-out



Front view