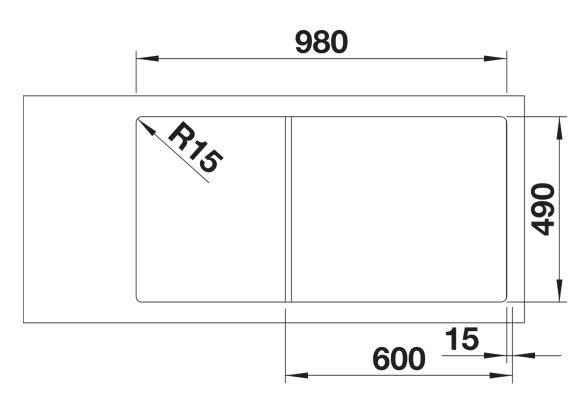

adii for maximum utilisation of the surface and volume
- Movable chopping board for working directly into cooking dishes
- Multifunctional colander can also be freely positioned in the main bowl for easy food preparation
- High-quality features with drain remote control,

covered C-overflow and InFino drain system – elegantly integrated and easy-care

## Colours



SILGRANIT black

Available colours: black anthracite rock grey volcano grey white soft white tartufo coffee

- ash compound bridging chopping board
- multifunctional stainless steel colander
- waste kit with space-saving pipe
- 2 x 3 ½" InFino basket strainer with drain remote control (rotary switch) for the main bowl

234051 - Ash compound bridging chopping board AXIA III 233739 - Multifunctional colander

Details



Top view



## Cut-out



Front view