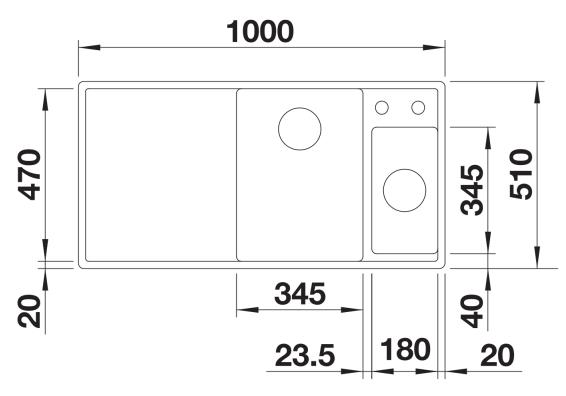

234051 - Ash compound bridging chopping board AXIA III 233739 - Multifunctional colander

Details

Top view