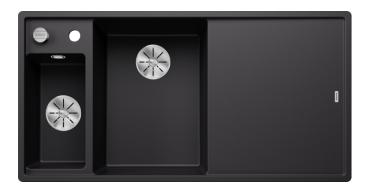

## Colours

SILGRANIT black

Available colours: black anthracite rock grey volcano grey white soft white tartufo coffee

- ash compound bridging chopping board
- multifunctional stainless steel colander
- waste kit with space-saving pipe
- 2 x 3 ½" InFino basket strainer with drain remote control (rotary switch) for the main bowl